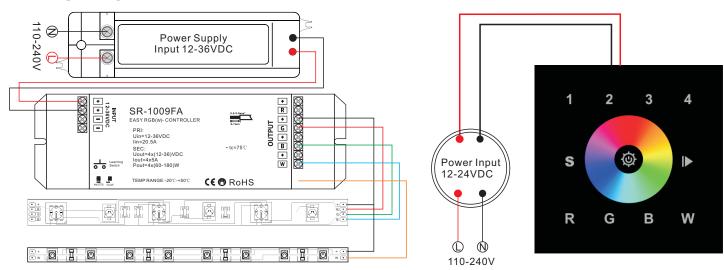

ter.

Open circuit for slave.

Each zone only can set 1 slave to be master. After a period of time, the master will do synchronization operation to keep the same color or mode of all slaves in one zone.

#### 3.how to save color or mode

Button can save the color from mode or save color when you touch color wheel.

In "S" button, it saved "R/G/B" 3 colors in default. But with your operation, you can save another 3 colors replace those R/G/B colors.

Press any zone button----> press button, mode runs, see favorite mode---> press"S button over 3 seconds until connected light flashes. Then it saved successful ly.

Press any zone button----> touch color wheel, see favorite color---> press"S button over 3 seconds until connected light flashes. Then it saved successful ly.

# 5. Wiring diagram



#### 6.Installation