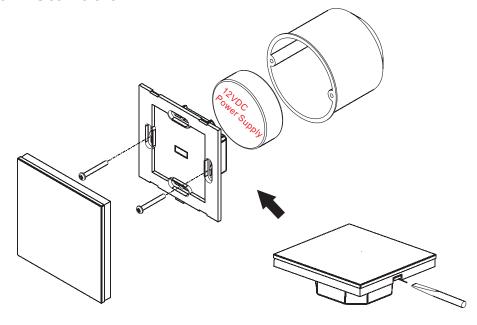

slave.

Each zone only can set 1 slave to be master. After a period of time, the master will do synchronization operation to keep the same color or mode of all slaves in one zone.

#### 3.how to save color or mode

Button can save the color from mode or save color when you touch color wheel.

In "S" button, it saved "R/G/B" 3 colors in default. But with your operation, you can save another 3 colors replace those R/G/B colors.

Press any zone button----> press button, mode runs, see favorite mode---> press"S button over 3 seconds until connected light flashes. Then it saved successful ly.

Press any zone button----> touch color wheel, see favorite color---> press"S button over 3 seconds until connected light flashes. Then it saved successful ly.

# 5. Wiring diagram



#### 6.Installation