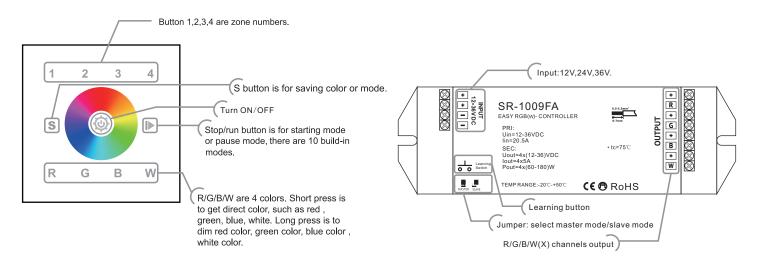

#### 3.Button introduction

Note: To choose a master from slaves by jumper for each zone.

Short circuit for master.

Open circuit for slave.

Each zone only can set 1 slave to be master. After a period of time, the master will do synchronization operation to keep the same color or mode of all slaves in one zone.